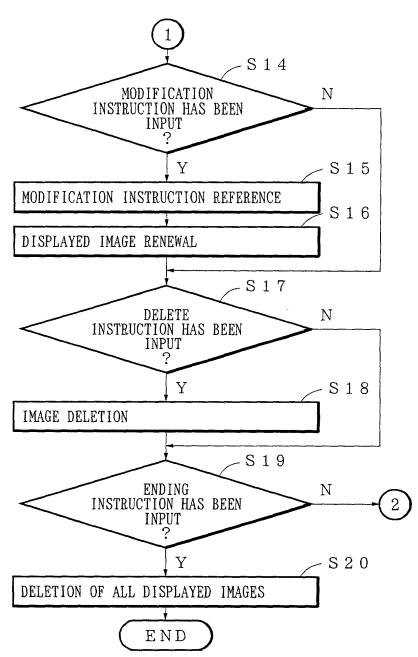

· ·



TO THE TOTAL OF THE PARTY OF TH









F I G. 6



G 1 ··· PROGRESS CHART

FIG. 10



G 2 ··· INDIVIDUAL PROGRESS CHART

F I G. 11





7/8

FIG. 8

| NINTH MONTH   | MEDIUM-TERM<br>TIMETABLE A5 | MEDIUM-TERM<br>TIMETABLE B5 | MEDIUM-TERM<br>TIMETABLE CS |                             |                             |                             |          |
|---------------|-----------------------------|-----------------------------|-----------------------------|-----------------------------|-----------------------------|-----------------------------|----------|
| EIGHTH MONTH  | MEDIUM-TERM<br>TIMETABLE A4 | MEDIUM-TERM<br>TIMETABLE B4 | MEDIUM-TERM<br>TIMETABLE C4 |                             |                             |                             |          |
| SEVENTH MONTH | MEDIUM-TERM<br>TIMETABLE A3 | MEDIUM-TERM<br>TIMETABLE B3 | MEDIUM-TERM<br>TIMETABLE C3 |                             |